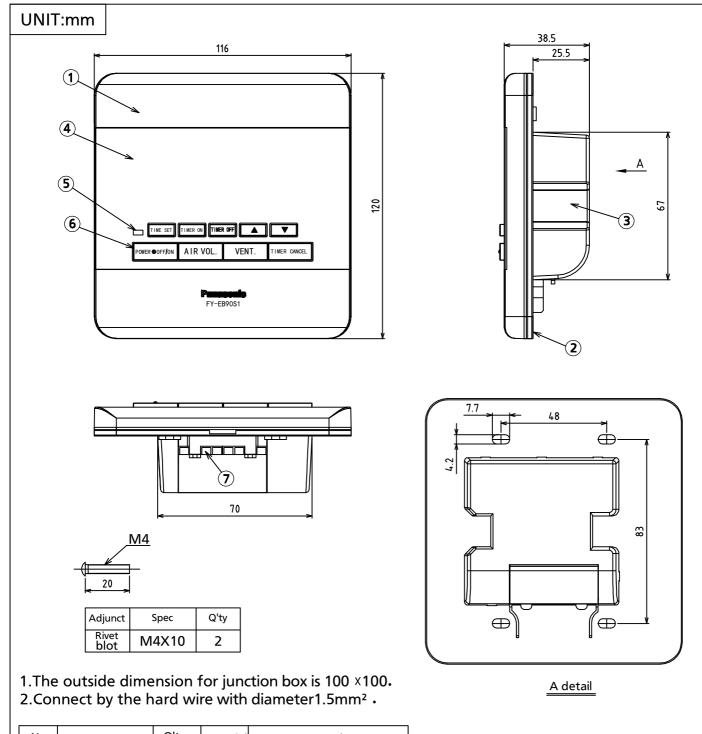

| 1.During connecting the power with ERV,use the<br>specified electric wire and connect refer to the label            | Name                                                        |            |       |                          | Model No. |         |
|---------------------------------------------------------------------------------------------------------------------|-------------------------------------------------------------|------------|-------|--------------------------|-----------|---------|
| in the terminal block.<br>2.Make the mark in one end of electric wire for<br>inspection in the routine maintenance. | Energy Recovery Ventilator                                  |            |       | FY-EB90S1                |           |         |
| 3.When installing, be sure to avoid the stand, frame and pilar within the wall.                                     | Date of Made                                                | 2018.12.17 | Scale | Drawing<br>Reference No. | Re        | Rev.No. |
|                                                                                                                     | Date of Revision                                            |            | Free  |                          |           |         |
| This product specification is made on 2018.12.17,<br>and further notice will be sent if any change.                 | Panasonic Ecology Systems Guangdong Co.,Ltd.,Beijing Branch |            |       |                          |           |         |