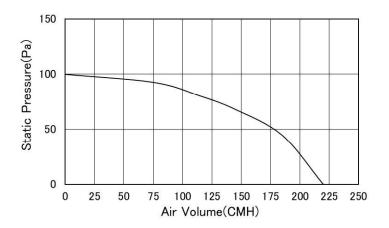

## ■P-Q Curve

## 220V 50Hz

| F                                          | Product    | Model |                         |  |  |  |
|--------------------------------------------|------------|-------|-------------------------|--|--|--|
| Ceiling Mount Ventilating Fan              |            |       | FV-24CG9                |  |  |  |
| Make Date                                  | 2022.10.13 | Scale | Drawing No. 24CG9SEA –V |  |  |  |
| Modification Date                          |            | Free  | Modification No.        |  |  |  |
| Panasonic Electric Works Vietnam Co., Ltd. |            |       |                         |  |  |  |

### ■Specification

| Rated Voltage                 | 220V~ 50Hz            |  |  |
|-------------------------------|-----------------------|--|--|
| Air Volume (m³/h $\pm 10\%$ ) | 220                   |  |  |
| Power (W ±20%)                | 22.5                  |  |  |
| Max Static Pressure (Pa)      | 100                   |  |  |
| Noise (dB (A) $^{+3}_{-7}$ )  | 35.0                  |  |  |
| Net Weight (kg)               | 2.7                   |  |  |
| Motor Type                    | Capacitor Motor       |  |  |
|                               | (Class B)             |  |  |
| Insulation Resistance         | More than $10M\Omega$ |  |  |
| Electric Strength             | Can withstand 1500V   |  |  |
|                               | 1min                  |  |  |
| Ambient Temperature           | -10° C ~ 50° C        |  |  |
| IP Code                       | IPX2                  |  |  |