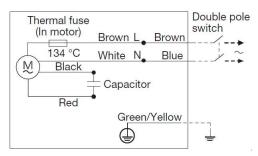

### ■Wiring Diagram

| Revision | Content | Product Ceiling Mount Ventilating Fan      |            |       | Model            |             |
|----------|---------|--------------------------------------------|------------|-------|------------------|-------------|
|          |         |                                            |            |       | FV-24CG9         |             |
|          |         | Make Date                                  | 2022.10.13 | Scale | Drawing No.      | 24CG9SEAV01 |
|          |         | Modification Date                          |            | Free  | Modification No. |             |
|          |         | Panasonic Electric Works Vietnam Co., Ltd. |            |       |                  |             |