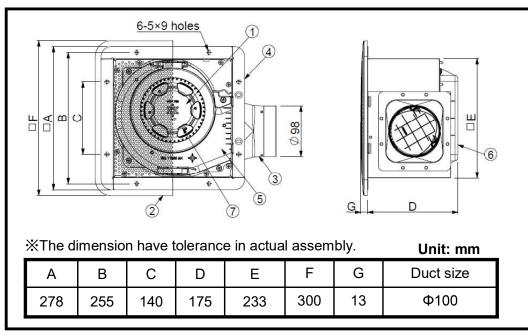

#### ■ Main Dimensions

#### ■ Main Part List

| No. | Part Name           | Material            |  |  |
|-----|---------------------|---------------------|--|--|
| 1   | Blade               | PP                  |  |  |
| 2   | Louver              | PP                  |  |  |
| 3   | Adaptor<br>assembly | Galvanized<br>steel |  |  |
| 4   | Fan body            | ZAM                 |  |  |
| (5) | Casing              | PP                  |  |  |
| 6   | Wiring<br>cover     | PP                  |  |  |
| 7   | Motor               |                     |  |  |