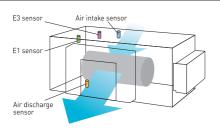

# Discharge air temperature control

- Equipped with 4 sensors (Intake/ Discharge)
- Able to control discharge air temperature for accurate room temperature control.
- Possible to reduce cold drafts during heating operation.