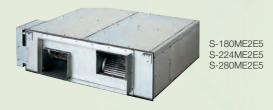

Indoor Unit / E2 Type Indoor Unit / E2 Type

# E2 TYPE High Static Ducted

# Concealed duct / Air conditioning mode Optional accessory

| Model Name                         |                          |              | S-180ME2E5                                          | S-224ME2E5            | S-280ME2E5            |
|------------------------------------|--------------------------|--------------|-----------------------------------------------------|-----------------------|-----------------------|
| Power source                       |                          |              | 220/230/240V, 1 Phase-50 Hz, 220/230V, 1 Phase-60Hz |                       |                       |
| Cooling capacity kW BTU/h          |                          | 18.0         | 22.4                                                | 28.0                  |                       |
|                                    |                          | BTU/h        | 61,400                                              | 76,400                | 95,500                |
| Heating capacity                   |                          | 20.0         | 25.0                                                | 31.5                  |                       |
|                                    |                          | BTU/h        | 68,200                                              | 85,300                | 107,500               |
| Power input                        | Cooling                  | kW           | 0.400                                               | 0.440                 | 0.715                 |
|                                    | Heating                  | kW           | 0.400                                               | 0.440                 | 0.715                 |
| Running current                    | Cooling                  | A            | 2.40 / 2.30 / 2.20                                  | 2.55 / 2.45 / 2.35    | 3.95 / 3.85 / 3.70    |
|                                    | Heating                  | A            | 2.40 / 2.30 / 2.20                                  | 2.55 / 2.45 / 2.35    | 3.95 / 3.85 / 3.70    |
| Fan                                | Type                     |              | Sirocco fan                                         | Sirocco fan           | Sirocco fan           |
|                                    | Air flow rate (H/M/L)    | m³/h         | 2,940 / 2,640 / 2,340                               | 3,360 / 3,060 / 2,640 | 4,320 / 3,780 / 3,180 |
|                                    |                          | L/s          | 817 / 733 / 650                                     | 933 / 850 / 733       | 1,200 / 1,050 / 883   |
|                                    | Motor output             | kW           | 0.560 x 2                                           | 0.560 x 2             | 0.750 x 2             |
|                                    | External static pressure | Pa           | 140 (60/270)                                        | 140 (60/270)          | 140 (72/270)          |
| Sound power level (H/M/L) dB       |                          | 76 / 74 / 72 | 77 / 75 / 73                                        | 81 / 79 / 75          |                       |
| Sound pressure level (H/M/L) dB(A) |                          | 44 / 42 / 40 | 45 / 43 / 41                                        | 49 / 47 / 43          |                       |
| Dimensions                         | HxWxD                    | mm           | 479 x 1,453 x 1,205                                 | 479 x 1,453 x 1,205   | 479 x 1,453 x 1,205   |
| Pipe connections                   | Liquid                   | mm (inches)  | Ø9.52 (3/8)                                         | Ø9.52 (3/8)           | Ø9.52 (3/8)           |
|                                    | Gas                      | mm (inches)  | Ø19.05 (3/4)                                        | Ø19.05 (3/4)          | Ø22.22 (7/8)          |
|                                    | Drain piping             |              | VP-25                                               | VP-25                 | VP-25                 |
| Net weight                         |                          | kg           | 102                                                 | 102                   | 106                   |