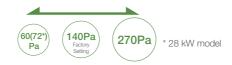

### 3-step static pressure set up

You can select between the three Static Pressure modes of 270 Pa/140 Pa/60(72\*) Pa for extra installation flexibility.

### Max. 270Pa static pressure setting

A maximum static pressure setting of a high 270Pa enables the use of long ducts for installation in a wide range of spaces. Ideal for largescale offices, restaurants and other facilities.