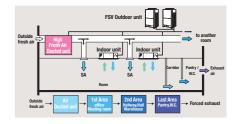

## High fresh system

High Fresh System enables delivery of fresh outside air at almost the same temperature and humidity as indoor air without putting a burden on air conditioning.

\* Capable of treating outdoor air only. Indoor air conditioner units are required to adjust indoor air temperature.

## Mix operation unit with standard indoor units

Possible to combine High Fresh Air ducted indoor unit and standard air ducted indoor units. When other indoor units are connected in same circuit, keep following capacity ratio. E2 type/Outdoor unit < 30%, and Total of indoors(incl. E2)/outdoor <100%