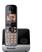

# TGE520 / 510

Digital Cordless Phone

### KX-TGE520

KX-TGE522

# KX-TGE510

KX-TGE510

- Digital Answering System (about 40 min. recording) with Message Counter on Base unit
- Large 1.8-inch, Easy-to-Read Illuminated LCD on Handset
- Easy-to-See and Easy-to-Push Big Illuminated Keypad with Large Characters
- Wide Ringer Indicator
- Enhanced Receiver Volume<sup>\*1</sup>
- Amplify Key<sup>2</sup> and Side Volume Keys on Handset
- HAC (Hearing Aid Compatibility) Support (ETS 300 381 Compliant)
- Distress Call
- Smart Ringer
- Call Block<sup>-3</sup> with 50-Item Call Block List (Block specified number / Block range of numbers / Block numberless call)
- Dedicated Call Block Button