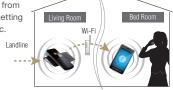

Option A: 2 Handsets + 1 Landline. Requires second handset.

Option B: 1 Handset + 2 Landlines. Availability depends on base (router/gateway) and service offered by your provider/ telephone company.

<sup>\*7</sup> A second handset is necessary.