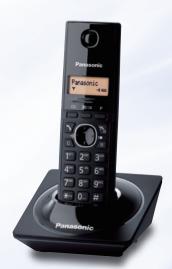

# TGQ400 / 200

CAT-iq Router Compatible Handset

KX-TGQ400 COLOR UNIT VOICE

KX-TGQ200 UMI VOICE

1234567890

- Natural Sounding HD Voice
- Multiple Phone Number Support\*1
- Large 2.0-inch, FullDot TFT Colour LCD
- Full Duplex Hands-Free Speakerphone\*2
- Baby Monitor\*3
- Illuminated Keypad
- Alarm Clock
- Registration of 3 Numbers per Name in Handset Phonebook (Maximum 100 Entries)
- Use of Base (Router/Gateway) Phonebook\*4
- Radiation Free (Eco Plus)
- Call Block with 100-Item Call Block List (Block specified number / Block Range of Numbers)\*4\*5

- Call Block Button
- Night Mode (Stop ringing for specific periods)
- Three Way\*6 Conference Call
- Caller ID\*4\*5
- Intercom\*7
- Intercom All\*7

- Compatible with CAT-ig 2.0
- Natural Sounding HD Voice
- Multiple Phone Number Support\*1
- Large 1.8-inch, Easy-to-Read White Illuminated LCD
- Full Duplex Hands-Free Speakerphone\*2
- Baby Monitor\*3
- Illuminated Keypad
- Alarm Clock
- Registration of 3 Numbers per Name in Handset Phonebook (Maximum
- Use of Base (Router/Gateway) Phonebook\*4