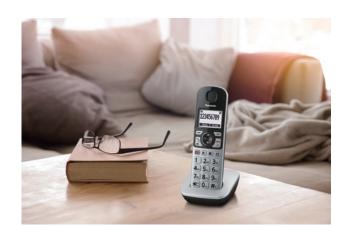

# Refined and simple with enhanced functions

### Large Buttons with A Well-Spaced Layout

Easy to use and less chance of mistakes

### Milled Edges

Prevents slipping

### Modern and Functional Design

# Blends into your comfortable and sophisticated life-style

The glossy surface and minimalistic design complement the simple layout of the keys. The look is elegant, pared-down and affordable.