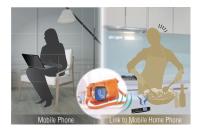

## Link to Mobile

By linking your mobile phone\* and the base unit with Bluetooth, you can make and receive mobile phone calls through a DECT handset.

\* Up to two mobile phones can be registered to a base unit Your mobile phone must have Bluetooth wireless technology that is compatible with KX-TGH26 series.

Applicable Model: KX-TGH260

### No Mobile Phone Signal Failure

By placing your mobile phone where signal is optimum, you can connect using the cordless handset clearly anywhere in your home.

## No Battery Power Worries

You can charge the mobile phone anywhere in the house while speaking on the cordless handset without worrying about the mobile phone's remaining battery power.

## No Discomfort During Lengthy Calls

You can enjoy longer phone calls comfortably while using the hand-fitted cordless handset instead of your mobile phone.

Applicable models come with a single handset. For models with multiple handsets see the product descriptions on page 12 and beyond.

## No Missed Mobile Phone Calls

The cordless handset will alert you when the mobile phone has an incoming call or a text message, so it won't be missed if you forget the mobile phone in a bag, or have it charging in another room.

### No Landline Required

By using the Link to Mobile function, you can connect your mobile phone calls to your home handset expansions even without a landline subscription.