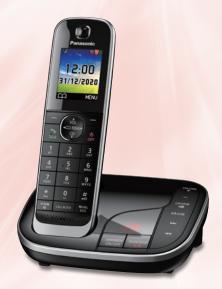

# **TGQ500**

CAT-iq Router Compatible Handset

KX-TGQ500 UM voice

- Compatible with CAT-ig 2.0
- Natural Sounding HD Voice
- Multiple Phone Number Support\*1
- Large 1.8-inch, Easy-to-Read Illuminated LCD on Handset
- Easy-to-See and Easy-to-Push Big Illuminated Keypad with Large Characters
- Wide Ringer Indicator
- Enhanced Receiver Volume\*2
- Amplify Key\*3 and Side Volume Keys on Handset
- HAC (Hearing Aid Compatibility) Support (ETS 300 381 Compliant)
- Distress Call
- Smart Ringer
- Full Duplex Hands-Free Speakerphone\*4
- Baby Monitor\*5
- Call Block with 100-Item Call Block List (Block specified number / Block Range of Numbers)\*6\*7

- Dedicated Call Block Button
- Night Mode (Stop ringing for specific periods)
- Registration of 3 Numbers per Name in Handset Phonebook (Maximum 150 Entries)
- Use of Base (Router/Gateway) Phonebook\*6
- Three Way\*8 Conference Call
- Intercom\*9
- Intercom All\*9
- Caller ID\*6\*7
- Memory Dial Button on Handset
- Radiation Free (Eco Plus)\*6
- Customised Sound System
- Shock Resistant (MIL-STD-810G
- METHOD 516.6)