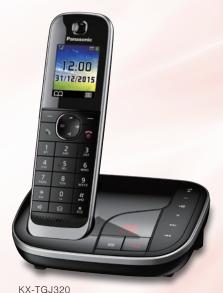

# TGJ320 / 310

Digital Cordless Phone with Colour LCD

KX-TGJ320 @ Color fi DECT security

KX-TGJ324

KX-TGJ310 Color 1 DECT Security

KX-TGJ310

• Digital Answering System (about 40 min. 1 recording) with Large Speaker