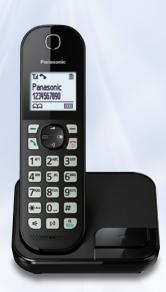

# TGC420 / 410

Digital Cordless Phone

### KX-TGC420

KX-TGC422

KX-TGC424

KX-TGC425

### KX-TGC410

KX-TGC413

- Digital Answering System (about 30 min.\*1 recording)
- Noise Reduction Function for Answering System Sound
- 1.6-inch, Easy-to-Read Illuminated LCD on Handset
- Advanced Alarm Clock
- Shared Phonebook<sup>2</sup>: 120 items
- Radiation Free (Eco Mode Plus)
- Eco Mode
- Nuisance Call Block<sup>3</sup> with 50-Item Call Block List (Block specified number / Block range of numbers / Block numberless call)
- Clear Sound (Higher precision signal correction for improvement in transmission quality and range)
- Hands-Free Speakerphone on Handset

- Caller ID<sup>\*3</sup> with 50-Item Caller ID Memory
- Conference Call with Outside Line<sup>2</sup>
- Intercom (Handset Handset)<sup>2</sup>
- Intercom All\*2

- 1.6-inch, Easy-to-Read Illuminated LCD on Handset
- Advanced Alarm Clock
- Shared Phonebook<sup>2</sup>: 50 items
- One Touch Eco Mode
- Nuisance Call Block<sup>\*3</sup> with 30-Item Call Block List (Block specified number / Block range of numbers / Block numberless call)
- Clear Sound (Higher precision signal correction for improvement in transmission quality and range)
- Hands-Free Speakerphone on Handset

- Caller ID<sup>\*3</sup> with 50-Item Caller ID Memory
- Conference Call with Outside Line\*2
- Intercom (Handset Handset)<sup>2</sup>

Black

<sup>\*1</sup> UK model only. Recording time of models for other countries and regions is 18 min. \*2 For multiple-handset models only. \*3 Requires subscription to Caller ID service offered by your provider/telephone company.