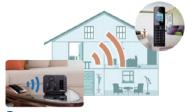

## Multi-Handset Expandability\*1

#### A handset for every room

Everyone in your family can have their own telephone handset, or you can place a different handset in different rooms, such as the kitchen, bedrooms, living room, den, etc.

#### Private extensions

When multiple handsets are available, you can enjoy handset-to-handset talking.

Applicable Models: KX-PRW120 / PRW110 / PRS120 / PRS110 / TGJ320 / TGJ310 / TGH720°2 / TGH710°2 / TGH220 / TGH210 / TGF320 / TGF310 / TGK320 / TGK310 / TGK220 / TGK210 / TGE720 / TGE220 / TGE210 / TGD320 / TGD310 / TG6821 / TG6811 / TG6721 / TG6711 / TG6761 / TG6751 / TG6621 / TG6611