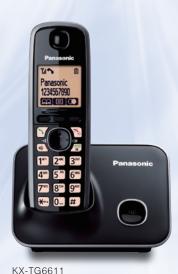

# TGQ400 / 200

CAT-iq Router Compatible Handset

KX-TGQ400 COLOR UNIT VOICE

KX-TGQ200 UMI VOICE

1234567890

- Natural Sounding HD Voice
- Multiple Phone Number Support\*1
- Large 2.0-inch, FullDot TFT Colour LCD
- Full Duplex Hands-Free Speakerphone\*2
- Baby Monitor\*3
- Illuminated Keypad
- Alarm Clock
- Registration of 3 Numbers per Name in Handset Phonebook (Maximum 100 Entries)
- Use of Base (Router/Gateway) Phonebook\*4
- Radiation Free (Eco Plus)
- Call Block with 100-Item Call Block List (Block specified number / Block Range of Numbers)\*4\*5