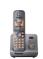

# TGC460 / 450 W

Digital Cordless Phone

### KX-TGC460

KX-TGC460

### KX-TGC450

KX-TGC450

- Digital Answering System (about 18 min. recording)
- Noise Reduction Function for Answering System Sound
- Illuminated Keypad on Handset
- 1.6-inch. Easy-to-Read White Illuminated LCD
- Advanced Alarm Clock
- Shared 1 Phonebook: 120 items
- Radiation Free (Eco Mode Plus)
- Eco Mode
- Nuisance Call Block\*2 with 50-Item Call Block List (Block specified number / Block range of numbers / Block numberless call)
- Clear Sound
- Hands-Free Speakerphone on Handset