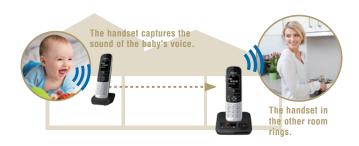

## **Baby Monitor**

#### Smart baby care from another room

The monitored handset will automatically call the monitoring handset when it detects sound. When parents have to leave the baby, the handset will capture the baby's voice and notify them via a handset in another room.

Note: Notification is also available via an outside line

Applicable Models: KX-PRW120 / PRW110 / PRS120 / PRS110 / TGH260 / TGJ420 / TGJ320 / TGJ310 / TGH720 / TGH710 / TGH220 / TGH210 / TGF320 / TGF310 / TGK320 / TGK310 / TGE520 / TGE510 / TGE720 / TGE220 / TGE210 / TGD620 / TGD320 / TGD310