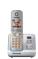

# TGC420 / 410

Digital Cordless Phone

### KX-TGC420

KX-TGC422

KX-TGC424

KX-TGC425

### KX-TGC410

KX-TGC413

- Digital Answering System (about 30 min.\*1 recording)
- Noise Reduction Function for Answering System Sound
- 1.6-inch, Easy-to-Read Illuminated LCD on Handset
- Advanced Alarm Clock
- Shared Phonebook<sup>2</sup>: 120 items
- Radiation Free (Eco Mode Plus)
- Eco Mode
- Nuisance Call Block<sup>3</sup> with 50-Item Call Block List (Block specified number / Block range of numbers / Block numberless call)
- Clear Sound (Higher precision signal correction for improvement in transmission quality and range)
- Hands-Free Speakerphone on Handset