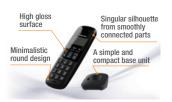

# Refined and simple with enhanced functions

### Large Buttons with A Well-Spaced Layout

Easy to use and less chance of mistakes

### Milled Edges

Prevents slipping

### Modern and Functional Design

# Blends into your comfortable and sophisticated life-style

The glossy surface and minimalistic design complement the simple layout of the keys. The look is elegant, pared-down and affordable.