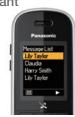

## **Visual Message List**

#### Listen to only the messages you want

Select and play messages from only the displayed names or phone numbers you want to hear. You can save time and skip unwanted calls.

Applicable Models: KX-PRW120 / PRS120 / TGH260 / TGJ420 / TGJ320 / TGH720 / TGH220