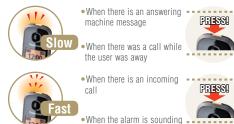

## **Advanced Answering System**

# Catch answering machine calls whether you are at home or away

When a new message is recorded on the answering machine, the base unit can alert you with a sound. Furthermore, when you are away, it can send an alert by a call or SMS<sup>\*1</sup> to a pre-registered mobile phone or office phone. When you are alerted by a call, after you answer you can hear your new message.

# At Home Audible alert from the base unit New Message Notification by a Call New Message Notification by an SMS '1 Rest-Forwarding and Rewinding Message Individual messages can be fast-forwarded or rewound.