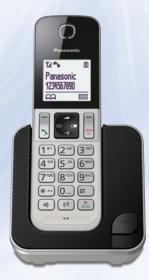

# **TGD620**

Digital Cordless Phone

### KX-TGD620

KX-TGD623

KX-TGD624

- Large 1.8-inch, Easy-to-Read Illuminated LCD on Handset
- Easy-to-See and Easy-to-Push Big Illuminated Keypad with Large Characters
- Dedicated Volume Keys and Amplify Key<sup>1</sup> on Handset
- Hearing Aid Compatibility (HAC) Support (ETS 300 381 Compliant)
- Three Dedicated Memory Dial Keys on Handset
- Handset with Dimples for Slip Resistance