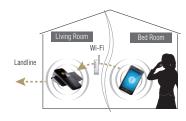

Option A: 2 Handsets + 1 Landline. Requires second handset.

Option B: 1 Handset + 2 Landlines. Availability depends on base (router/gateway) and service offered by your provider/ telephone company.

<sup>\*7</sup> A second handset is necessary.