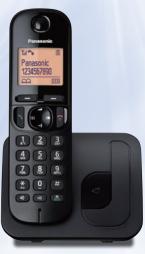

# TGQ400 / 200

CAT-iq Router Compatible Handset

KX-TGQ400 COLOR UNIT VOICE

KX-TGQ200 UMI VOICE

1234567890

- Natural Sounding HD Voice
- Multiple Phone Number Support\*1
- Large 2.0-inch, FullDot TFT Colour LCD
- Full Duplex Hands-Free Speakerphone\*2
- Baby Monitor\*3
- Illuminated Keypad
- Alarm Clock
- Registration of 3 Numbers per Name in Handset Phonebook (Maximum 100 Entries)
- Use of Base (Router/Gateway) Phonebook\*4
- Radiation Free (Eco Plus)
- Call Block with 100-Item Call Block List (Block specified number / Block Range of Numbers)\*4\*5

- Call Block Button
- Night Mode (Stop ringing for specific periods)
- Three Way\*6 Conference Call
- Caller ID\*4\*5
- Intercom\*7
- Intercom All\*7

- Compatible with CAT-ig 2.0
- Natural Sounding HD Voice
- Multiple Phone Number Support\*1
- Large 1.8-inch, Easy-to-Read White Illuminated LCD
- Full Duplex Hands-Free Speakerphone\*2
- Baby Monitor\*3
- Illuminated Keypad
- Alarm Clock
- Registration of 3 Numbers per Name in Handset Phonebook (Maximum
- Use of Base (Router/Gateway) Phonebook\*4