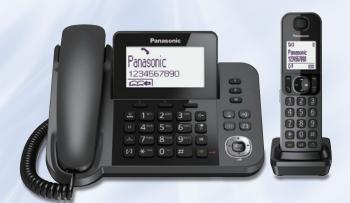

# TGF320 / 310

2-in-1 Model

### KX-TGF320

KX-TGF320

### KX-TGF310

KX-TGF310

- Digital Answering System (about 40 min.\*1 recording)
- Advanced Answering System (FW/ RW, Audible Message Alert, New Message Notification by a Call)
- Noise Reduction Function for Answering System Sound
- Large 3.4-inch (Base unit)/1.8-inch (Handset), Easy-to-Read White Illuminated LCD
- Baby Monitor
- Power Back-Up Operation by Using Two AAA (R03) Ni-MH Batteries 2 in Base unit.
- Caller ID<sup>\*3</sup> with 50-Item Caller ID Memory
- Illuminated Keypad on Cordless Handset
- Advanced Alarm Clock
- Shared Phonebook: 100 items
- Radiation Free (Eco Mode Plus)
- Eco Mode