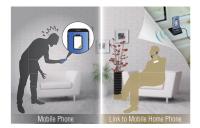

## Link to Mobile

By linking your mobile phone\* and the base unit with Bluetooth, you can make and receive mobile phone calls through a DECT handset.

\* Up to two mobile phones can be registered to a base unit Your mobile phone must have Bluetooth wireless technology that is compatible with KX-TGH26 series.

Applicable Model: KX-TGH260

### No Mobile Phone Signal Failure

By placing your mobile phone where signal is optimum, you can connect using the cordless handset clearly anywhere in your home.

## No Battery Power Worries

You can charge the mobile phone anywhere in the house while speaking on the cordless handset without worrying about the mobile phone's remaining battery power.

## No Discomfort During Lengthy Calls

You can enjoy longer phone calls comfortably while using the hand-fitted cordless handset instead of your mobile phone.

Applicable models come with a single handset. For models with multiple handsets see the product descriptions on page 12 and beyond.

## No Missed Mobile Phone Calls

The cordless handset will alert you when the mobile phone has an incoming call or a text message, so it won't be missed if you forget the mobile phone in a bag, or have it charging in another room.

### No Landline Required

By using the Link to Mobile function, you can connect your mobile phone calls to your home handset expansions even without a landline subscription.