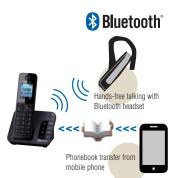

## **Bluetooth Connectivity**

#### Talk hands-free with a Bluetooth headset

With built-in Bluetooth, the signal can be transferred from the base unit to a Bluetooth headset for convenient, hands-free conversation. You can also transfer phonebook data from your mobile phone to the digital cordless phone.

Applicable Model: KX-TGH260