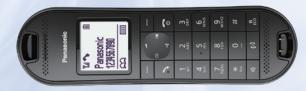

# **TGQ500**

CAT-iq Router Compatible Handset

KX-TGQ500 UM voice

- Compatible with CAT-ig 2.0
- Natural Sounding HD Voice
- Multiple Phone Number Support\*1
- Large 1.8-inch, Easy-to-Read Illuminated LCD on Handset
- Easy-to-See and Easy-to-Push Big Illuminated Keypad with Large Characters
- Wide Ringer Indicator
- Enhanced Receiver Volume\*2
- Amplify Key\*3 and Side Volume Keys on Handset
- HAC (Hearing Aid Compatibility) Support (ETS 300 381 Compliant)
- Distress Call
- Smart Ringer
- Full Duplex Hands-Free Speakerphone\*4
- Baby Monitor\*5
- Call Block with 100-Item Call Block List (Block specified number / Block Range of Numbers)\*6\*7

- Dedicated Call Block Button
- Night Mode (Stop ringing for specific periods)
- Registration of 3 Numbers per Name in Handset Phonebook (Maximum 150 Entries)
- Use of Base (Router/Gateway) Phonebook\*6
- Three Way\*8 Conference Call
- Intercom\*9
- Intercom All\*9
- Caller ID\*6\*7
- Memory Dial Button on Handset
- Radiation Free (Eco Plus)\*6
- Customised Sound System
- Shock Resistant (MIL-STD-810G
- METHOD 516.6)