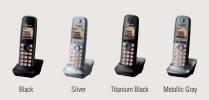

# TG6621 / 6611

Digital Cordless Phone

### KX-TG6621

KX-TG6623

KX-TG6624

### **KX-TG6611**

KX-TG6613

- Digital Answering System (about 18 min. 1 recording)
- Large 1.8-inch, Easy-to-Read LCD on Handset
- TAM Counter on Base Unit (2-digit LCD)
- Customised Sound System
- Caller ID<sup>2</sup> with 50-Item Caller ID
- Illuminated Keypad & LCD on Handset
- Power Back-Up Operation (for limited countries)†
- Incoming Call Barring<sup>2</sup> with 30-Item Call Block List
- 100-Name & Number Phonebook
- One Touch Eco Mode
- Clear Sound
- Secure Grip Handset
- Ringer Indicator
- Hands-Free Speakerphone

Metallic Gray

Titanium Black

- Large 1.8-inch, Easy-to-Read LCD on Night Mode (Stop ringing for specific Handset
- Customised Sound System
- Caller ID with 50-Item Caller ID Memory
- Illuminated Keypad & LCD on Handset
- Power Back-Up Operation (for limited countries)†
- Incoming Call Barring<sup>2</sup> with 30-Item Call Block List
- One Touch Eco Mode
- Clear Sound
- Secure Grip Handset
- Ringer Indicator
- Hands-Free Speakerphone
- 100-Name & Number Phonebook
- Multiple Handsets Up to 6<sup>\*3</sup>
- Conference Call with Outside Line<sup>\*3</sup>
- Intercom (Handset Handset)\*3

- periods)
- SMS Compatible 114

Silver

Titanium

\*1 Specification may vary by country version. \*2 Requires subscription to Caller ID service offered by your provider/ telephone company. \*3 Optional handset may be required depending on the model. \*4 Requires subscription to SMS service offered by your provider/telephone company.