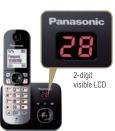

## **Message Counter on Base**

#### Number of messages at a glance

The Message Counter shows the message count on the base unit, so you can check the number of messages while you're away without operating the handset or base unit. Convenient for user who frequently use the answering machine.

Applicable Models: KX-TGJ420 / TGJ320 / TGH720 / TGE520 / TGE720 /TGE220 / TG6821 / TG6721 / TG6621