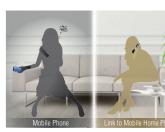

## **Smartphone Connect\***

Use your smartphone as an additional DECT handset

#### Answer landline calls with your smartphone

You can set your smartphone to receive calls from this phone, so that you don't have to bother getting up when relaxing in bed, in the living room, etc.

#### Make landline calls with your smartphone

You can make landline calls using the phonebook in your smartphone, without having to copy it to the DECT handset. Names and groupings from your phonebook can be used, making it easy to find your contacts.

- Transfer landline calls between your smartphone and your DECT handsets
- Use as an intercom between smartphones and DECT handsets
- Make 3 party conference calls (outside caller DECT handset smartphone)
- Copy ringtone and wallpaper images from smartphones (Android only)
- Play answering system messages (KX-PRW120 only)

\* Requires wireless router for Wi-Fi connections.
Requires the Smartphone Connect app to be installed on each smartphone in order to function.

Applicable Models: KX-PRW120 / PRW110