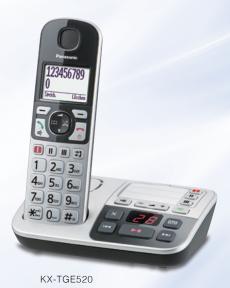

# TGE520 / 510

Digital Cordless Phone

### KX-TGE520

KX-TGE522

# KX-TGE510

KX-TGE510

- Digital Answering System (about 40 min. recording) with Message Counter on Base unit
- Large 1.8-inch, Easy-to-Read Illuminated LCD on Handset
- Easy-to-See and Easy-to-Push Big Illuminated Keypad with Large Characters
- Wide Ringer Indicator
- Enhanced Receiver Volume<sup>\*1</sup>
- Amplify Key<sup>2</sup> and Side Volume Keys on Handset
- HAC (Hearing Aid Compatibility) Support (ETS 300 381 Compliant)
- Distress Call
- Smart Ringer
- Call Block<sup>-3</sup> with 50-Item Call Block List (Block specified number / Block range of numbers / Block numberless call)
- Dedicated Call Block Button

- Full Duplex Hands-Free Speakerphone on Handset
- Night Mode
- Baby Monitor
- Caller ID<sup>\*3</sup> with 20-Item Caller ID Memory
- Shared Phonebook<sup>4</sup>: 150 items
- Memory Dial Button on Base unit and Handset
- Radiation Free (Eco Plus)
- Eco Mode
- Customised Sound System
- Conference Call with Outside Line\*4
- Intercom (Handset Handset)\*4
- Shock Resistant (MIL-STD-810G METHOD 516.6)

- Large 1.8-inch, Easy-to-Read Illuminated LCD on Handset
- Easy-to-See and Easy-to-Push Big Illuminated Keypad with Large Characters
- Wide Ringer Indicator
- Enhanced Receiver Volume\*1
- Amplify Key<sup>2</sup> and Side Volume Keys on Handset
- HAC (Hearing Aid Compatibility) Support (ETS 300 381 Compliant)
- Distress Call
- Smart Ringer
- Call Block<sup>3</sup> with 50-Item Call Block List (Block specified number / Block range of numbers / Block numberless call)
- Dedicated Call Block Button

- Full Duplex Hands-Free Speakerphone on Handset
- Night Mode
- Baby Monitor
- Caller ID<sup>\*3</sup> with 20-Item Caller ID Memory
- 150-Name & Number Phonebook
- Memory Dial Button on Handset
- Radiation Free (Eco Plus)
- Eco Mode
- Customised Sound System
- Shock Resistant (MIL-STD-810G METHOD 516.6)

<sup>\*1</sup> The maximum receiver volume is about 4 times louder than a standard Panasonic DECT telephone (such as KX-TG6811/ TG6821). \*2 While talking using speakerphone, this feature is not available. \*3 Requires subscription to Caller ID service offered by your provider/telephone company. \*4 For multiple-handset models only.