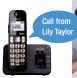

## Talking Caller ID\*1

#### Announces who is calling

The name of the caller is announced when someone calls 2. So you'll know who it is right away without having to look at the LCD. This is especially convenient when you cannot reach your phone or when you're busy and can't see the screen.