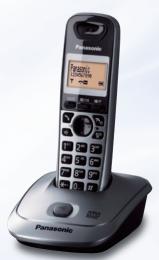

# TGQ400 / 200

CAT-iq Router Compatible Handset

KX-TGQ400 COLOR UNIT VOICE

KX-TGQ200 UMI VOICE

1234567890

- Natural Sounding HD Voice
- Multiple Phone Number Support\*1
- Large 2.0-inch, FullDot TFT Colour LCD
- Full Duplex Hands-Free Speakerphone\*2
- Baby Monitor\*3
- Illuminated Keypad
- Alarm Clock
- Registration of 3 Numbers per Name in Handset Phonebook (Maximum 100 Entries)
- Use of Base (Router/Gateway) Phonebook\*4
- Radiation Free (Eco Plus)
- Call Block with 100-Item Call Block List (Block specified number / Block Range of Numbers)\*4\*5

- Call Block Button
- Night Mode (Stop ringing for specific periods)
- Three Way\*6 Conference Call
- Caller ID\*4\*5
- Intercom\*7
- Intercom All\*7

- Compatible with CAT-ig 2.0
- Natural Sounding HD Voice
- Multiple Phone Number Support\*1
- Large 1.8-inch, Easy-to-Read White Illuminated LCD
- Full Duplex Hands-Free Speakerphone\*2
- Baby Monitor\*3
- Illuminated Keypad
- Alarm Clock
- Registration of 3 Numbers per Name in Handset Phonebook (Maximum
- Use of Base (Router/Gateway) Phonebook\*4

- Radiation Free (Eco Plus)
- Call Block with 100-Item Call Block List (Block specified number / Block Range of Numbers)\*4\*5
- Call Block Button
- Night Mode (Stop ringing for specific periods)
- Three Way\*6 Conference Call
- Caller ID\*4\*5
- Intercom\*7
- Intercom All<sup>\*7</sup>