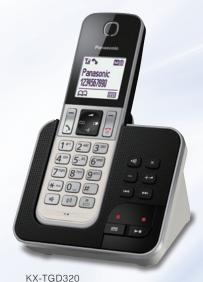

# TGK320 / 310

Digital Cordless Phone

### KX-TGK320 (E) DECT

KX-TGK320

### KX-TGK310 DECT

KX-TGK310

- Digital Answering System (about 30 min. recording)
- Advanced Answering System (New Message Notification by a Call or SMS<sup>\*1\*2</sup>)
- Noise Reduction Function for Answering System Sound
- DECT Security Mode
- 1.5-inch, Easy-to-Read White Illuminated LCD on Handset
- Baby Monitor
- Caller ID<sup>\*3</sup> with 50-Item Caller ID Memory
- Illuminated Keypad on Handset
- Advanced Alarm Clock
- Ringer Indicator (Blue)
- Shared Phonebook 4: 120 items
- Radiation Free (Eco Mode Plus)
- Eco Mode
- Nuisance Call Block<sup>3</sup> with 50-Item Call Block List (Block specified number / Block range of numbers / Block numberless call)
- Customised Sound System

- Clear Sound
- Hands-Free Speakerphone on Handset
- Direction-free Charging
- Telephone Line and Power Cable combined into One Line
- Multiple Handsets Up to 6<sup>\*4</sup>
- Conference Call with Outside Line<sup>4</sup>
- Intercom (Handset Handset)<sup>\*4</sup>
- Intercom All<sup>⁴</sup>
- Do Not Disturb Mode (Stop ringing for specific periods / Bypassing Do Not Disturb Mode<sup>3</sup>)
- SMS Compatible\*1\*2