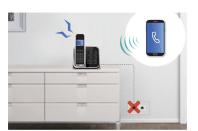

### No Mobile Phone Signal Failure

By placing your mobile phone where signal is optimum, you can connect using the cordless handset clearly anywhere in your home.

## No Missed Mobile Phone Calls

The cordless handset will alert you when the mobile phone has an incoming call or a text message, so it won't be missed if you forget the mobile phone in a bag, or have it charging in another room.