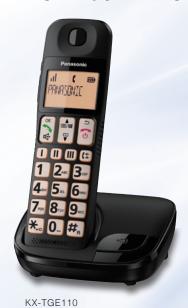

# TGE110 / TGE310

Digital Cordless Phone with Big Buttons

### **KX-TGE110 / KX-TGE310**

KX-TGE112