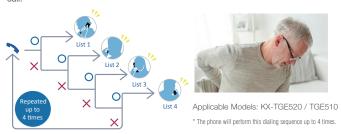

ne is ringing or during a call, you can easily register a number to the call block list by pressing the Call Block Button/Key, which will also terminate the call.

Applicable Models: KX-TGJ420 / TGH720 / TGH710 / TGF320 / TGF310 / TGE520 / TGE510 / TGD620 / TGB610

## **Distress Call Function**

#### Reliably connect in times of serious difficulty

In times of serious difficulty, you can press and hold the distress call key to automatically call a registered contact. Up to four contacts can be registered, and if the first contact is unavailable, the next contact is automatically dialed. In the rare case that all four contacts are unavailable, the phone redials them again, starting with the first contact\*, increasing the possibility that one of the contacts will notice your distress call



#### **Shock Resistant**

#### Resistant to breakage due to accidental drops

This handset has successfully cleared the drop/shock test standard (MIL-STD-810G METHOD 516.6) regulated by the United States Department of Defense. As it can withstand drops from a height of 1.2 metres, you can use the handset while confidently knowing it will not break easily.\*

Applicable Models: KX-TGH720 / TGH710 / TGJ420 / TGJ320 / TGJ310 / TGE520 / TGE510 / TGB610

\* The device has been confirmed to function normally after conducting the test according to the standard. However, it is not guaranteed that the device will be free of damage or



Applicable models come with a single handset. For models with multiple handsets see the product descriptions on page 12 and beyond.

<sup>\*</sup> Requires subscr