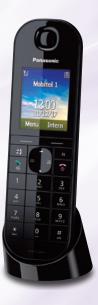

# TGQ400 / 200

CAT-iq Router Compatible Handset

KX-TGQ400 COLOR UNIT VOICE

KX-TGQ200 UMI VOICE

1234567890

- Natural Sounding HD Voice
- Multiple Phone Number Support\*1
- Large 2.0-inch, FullDot TFT Colour LCD
- Full Duplex Hands-Free Speakerphone\*2
- Baby Monitor\*3
- Illuminated Keypad
- Alarm Clock
- Registration of 3 Numbers per Name in Handset Phonebook (Maximum 100 Entries)
- Use of Base (Router/Gateway) Phonebook\*4
- Radiation Free (Eco Plus)
- Call Block with 100-Item Call Block List (Block specified number / Block Range of Numbers)\*4\*5

- Call Block Button
- Night Mode (Stop ringing for specific periods)
- Three Way\*6 Conference Call
- Caller ID\*4\*5
- Intercom\*7
- Intercom All\*7

- Compatible with CAT-ig 2.0
- Natural Sounding HD Voice
- Multiple Phone Number Support\*1
- Large 1.8-inch, Easy-to-Read White Illuminated LCD
- Full Duplex Hands-Free Speakerphone\*2
- Baby Monitor\*3
- Illuminated Keypad
- Alarm Clock
- Registration of 3 Numbers per Name in Handset Phonebook (Maximum
- Use of Base (Router/Gateway) Phonebook\*4