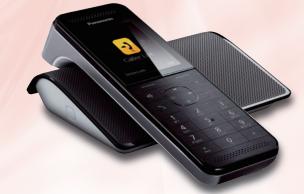

# **TGH260**

Digital Cordless Phone with Link to Mobile

KX-TGH262

KX-TGH263

KX-TGH264

## Link to Mobile

By linking your mobile phone\* and the base unit with Bluetooth, you can make and receive mobile phone calls through a DECT handset.

\* Up to two mobile phones can be registered to a base unit Your mobile phone must have Bluetooth wireless technology that is compatible with KX-TGH26 series.

Applicable Model: KX-TGH260