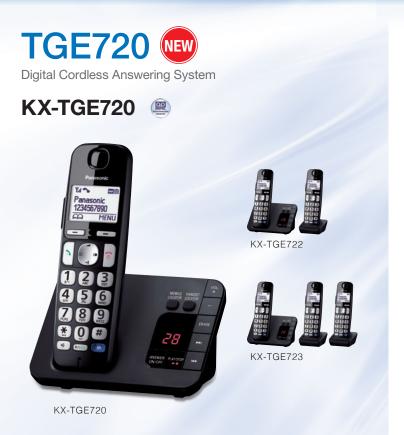

# TGE520 / 510

Digital Cordless Phone

### KX-TGE520

KX-TGE522

# KX-TGE510

KX-TGE510

- Digital Answering System (about 40 min. recording) with Message Counter on Base unit
- Large 1.8-inch, Easy-to-Read Illuminated LCD on Handset
- Easy-to-See and Easy-to-Push Big Illuminated Keypad with Large Characters
- Wide Ringer Indicator
- Enhanced Receiver Volume<sup>\*1</sup>
- Amplify Key<sup>2</sup> and Side Volume Keys on Handset
- HAC (Hearing Aid Compatibility) Support (ETS 300 381 Compliant)
- Distress Call
- Smart Ringer
- Call Block<sup>-3</sup> with 50-Item Call Block List (Block specified number / Block range of numbers / Block numberless call)
- Dedicated Call Block Button

- Digital Answering System (about 40 min. recording) with Message Counter on Base unit
- Advanced Answering System (FW/ RW, Audible Message Alert, New Message Notification by a Call)
- Big Buttons with Large Characters
- Illuminated Keypad
- Enhanced Receiver Volume \*1 with Side Volume Keys
- Hearing Aid Compatibility Support
- Customised Sound System
- Noise Reduction
- Large 1.8-inch, Easy-to-Read White Illuminated LCD
- Wide Ringer Indicator
- Nuisance Call Block<sup>2</sup> with 250-Item Call Block List (Block specified number / Block range of numbers / Block numberless call)

- Do Not Disturb Mode (Stop ringing for specific periods / Bypassing Do Not Disturb Mode<sup>2</sup>)
- Talking Caller ID\*2
- Caller ID<sup>-2</sup> with 50-Item Caller ID Memory
- Smart Function Key (NR Key)
- Hands-Free Full Duplex Speakerphone on Handset
- Baby Monitor
- Shared<sup>\*3</sup> Phonebook: 150 items
- Advanced Alarm Clock
- Radiation Free (Eco Mode Plus)
- Eco Mode
- Clear Sound
- Conference Call with Outside Line<sup>3</sup>
- Intercom (Handset Handset)\*3
- Intercom All\*3

 $<sup>^{\</sup>star 1}\,\text{The maximum receiver volume is about 70\% louder than standard Panasonic DECT telephones (KX-TG6821)}.$ 

<sup>\*2</sup> Requires subscription to Caller ID service offered by your provider/telephone company.

<sup>\*3</sup> For multiple-handset models only.

# TGE220 / 210

Digital Cordless Phone

### KX-TGE220 (E) DECT

KX-TGE222

### KX-TGE220

### KX-TGE210 DECT

KX-TGE210

- Digital Answering System (about 40 min. recording)
- Advanced Answering System (FW/ RW, Audible Message Alert, New Message Notification by a Call or SMS<sup>112</sup>)
- DECT Security Mode
- Large 1.8-inch, Easy-to-Read LCD
- Baby Monitor
- Smart Function Key (NR Key)
- Caller ID<sup>\*3</sup> with 50-Item Caller ID Memory
- Illuminated Keypad & LCD on Handset
- Advanced Alarm Clock
- Shared Phonebook\*4: 150 items
- Radiation Free (Eco Mode Plus)
- Eco Mode
- Nuisance Call Block<sup>3</sup> with 50-Item Call Block List (Block specified number / Block range of numbers / Block numberless call)
- Wide Ringer Indicator
- Noise Reduction

- Customised Sound System
- Dedicated Volume Keys on Handset
- Hearing Aid Compatibility Support (TIA-1083 Compliant)
- Clear Sound
- Hands-Free Speakerphone on Handset
- Multiple Handsets Up to 6<sup>\*4</sup>
- Conference Call with Outside Line\*4
- Intercom (Handset Handset)\*4
- Intercom All<sup>\*4</sup>
- Do Not Disturb Mode (Stop ringing for specific periods / Bypassing Do Not Disturb Mode<sup>3</sup>)
- SMS Compatible\*1\*2

- DECT Security Mode
- Large 1.8-inch, Easy-to-Read LCD
- Baby Monitor
- Smart Function Key (NR Key)
- Caller ID with 50-Item Caller ID Memory
- Illuminated Keypad & LCD on Handset
- Advanced Alarm Clock
- Shared Phonebook\*4: 150 items
- Radiation Free (Eco Mode Plus)
- Eco Mode
- Nuisance Call Block\*3 with 50-Item Call Block List (Block specified number / Block range of numbers / Block numberless call)
- Wide Ringer Indicator
- Noise Reduction
- Customised Sound System

- Dedicated Volume Keys on Handset
- Hearing Aid Compatibility Support (TIA-1083 Compliant)
- Clear Sound
- Hands-Free Speakerphone on Handset
- Multiple Handsets Up to 6<sup>\*4</sup>
- Conference Call with Outside Line\*4
- Intercom (Handset Handset)\*4
- Intercom All<sup>⁴</sup>
- Do Not Disturb Mode (Stop ringing for specific periods / Bypassing Do Not Disturb Mode<sup>\*3</sup>)
- SMS Compatible 112

<sup>\*1</sup> Specification may vary by country version. \*2 Requires subscription to SMS service offered by your provider/ telephone company. \*3 Requires subscription to Caller ID service offered by your provider/telephone company. \*4 Optional handset may be required depending on the model.