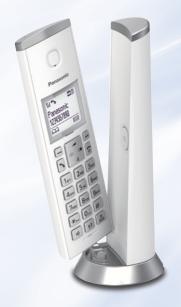

# Refined and simple with enhanced functions

### Large Buttons with A Well-Spaced Layout

Easy to use and less chance of mistakes

### Milled Edges

Prevents slipping

# Colour Variation ■ Black White Red Blue