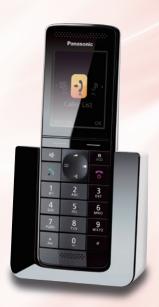

# PRW120 / 110

Premium Design Phone with Smartphone Connect

KX-PRW120 @ CONNECT CONNECT

2014

### KX-PRW110 COLONE

2014

- Smartphone Connect
- Digital Answering System (about 40 min.\*1 recording)
- Advanced Answering System (FW/ RW, Audible Message Alert, New Message Notification by a Call or SMS\*1\*2)
- Easy to Read, Beautiful Graphical Interface with 2.2-inch (QVGA) TFT Colour LCD
- Noise Reduction
- Baby Monitor
- Talking Caller ID\*1\*3
- Caller ID<sup>\*3</sup> with 50-Item Caller ID Memory
- Illuminated Keypad & LCD on Handset
- Visual Message List (Handset LCD)
- Advanced Alarm Clock
- Nuisance Call Block\*3\*4 with 100-Item Call Block List (Block specified number / Block range of numbers / Block numberless call)