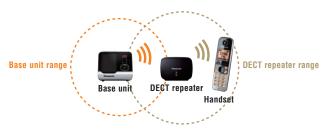

## Repeater

#### Take your calls up to double the distance

The telephone can be used over a longer range and wider area around the house owning to a repeater provided as part of the standard equipment. The repeater doubles the effective transmission distance between the base unit and the cordless handset for clear conversations.

Applicable Models (Repeater Included): KX-TG6761 / TG6751