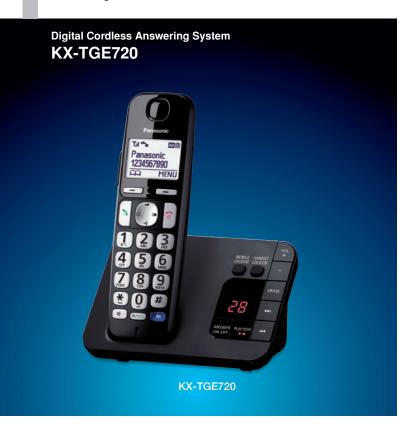

# TGE520 / 510

Digital Cordless Phone

### KX-TGE520

KX-TGE522

# KX-TGE510

KX-TGE510

- Digital Answering System (about 40 min. recording) with Message Counter on Base unit
- Large 1.8-inch, Easy-to-Read Illuminated LCD on Handset
- Easy-to-See and Easy-to-Push Big Illuminated Keypad with Large Characters
- Wide Ringer Indicator
- Enhanced Receiver Volume<sup>\*1</sup>
- Amplify Key<sup>2</sup> and Side Volume Keys on Handset
- HAC (Hearing Aid Compatibility) Support (ETS 300 381 Compliant)
- Distress Call
- Smart Ringer
- Call Block<sup>-3</sup> with 50-Item Call Block List (Block specified number / Block range of numbers / Block numberless call)
- Dedicated Call Block Button

- Digital Answering System (about 40 min. recording) with Message Counter on Base unit
- Advanced Answering System (FW/ RW, Audible Message Alert, New Message Notification by a Call)
- Big Buttons with Large Characters
- Illuminated Keypad
- Enhanced Receiver Volume \*1 with Side Volume Keys
- Hearing Aid Compatibility Support
- Customised Sound System
- Noise Reduction
- Large 1.8-inch, Easy-to-Read White Illuminated LCD
- Wide Ringer Indicator
- Nuisance Call Block<sup>2</sup> with 250-Item Call Block List (Block specified number / Block range of numbers / Block numberless call)

- Do Not Disturb Mode (Stop ringing for specific periods / Bypassing Do Not Disturb Mode<sup>2</sup>)
- Talking Caller ID\*2
- Caller ID<sup>-2</sup> with 50-Item Caller ID Memory
- Smart Function Key (NR Key)
- Hands-Free Full Duplex Speakerphone on Handset
- Baby Monitor
- Shared<sup>\*3</sup> Phonebook: 150 items
- Advanced Alarm Clock
- Radiation Free (Eco Mode Plus)
- Eco Mode
- Clear Sound
- Conference Call with Outside Line<sup>3</sup>
- Intercom (Handset Handset)\*3
- Intercom All\*3

 $<sup>^{\</sup>star 1}\,\text{The maximum receiver volume is about 70\% louder than standard Panasonic DECT telephones (KX-TG6821)}.$ 

<sup>\*2</sup> Requires subscription to Caller ID service offered by your provider/telephone company.

<sup>\*3</sup> For multiple-handset models only.