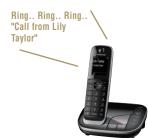

## Talking Caller ID\*1

#### Announces who is calling

The name of the caller is announced when someone calls 2. So you'll know who it is right away without having to look at the LCD. This is especially convenient when you cannot reach your phone or when you're busy and can't see the screen.