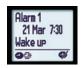

## **Advanced Alarm Clock**

#### No need for an alarm clock

There is no need for a separate alarm clock, because the alarm function lets you set a different wake-up time for each day (Weekly setting), and the Snooze function sounds the alarm every 5 minutes. Helps keep the area around your bed neat and tidy.

Applicable Models: KX-PRW120 / PRW110 / PRS110 / PRS110 / TGH260 / TGJ420 / TGJ320 / TGJ310 / TGH720 / TGH710 / TGH220 / TGH210 / TGF320 / TGF310 / TGK320 / TGK310 / TGK320 / TGK310 / TGK220 / TGE220 / TGE220 / TGE210 / TGE110\* / TGE310\* / TGD620 / TGD320 / TGD310 / TG6821 / TG6811 / TG6721 / TG6711 / TG6761 / TG6751 / TGC460 / TGC420 / TGC410 / TGC420 / TGC310 / TGC220 / TGC210 / TGB610\* / TGB210\* / TG1711\* / TG1711\* / TG1611\*