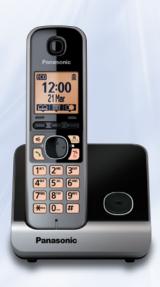

# Refined and simple with enhanced functions

### Large Buttons with A Well-Spaced Layout

Easy to use and less chance of mistakes

### Milled Edges

Prevents slipping

# Colour Variation ■ Black White Red Blue

# Nuisance Call Block\*1 with Dedicated Key

### Reduce unwanted calls such as telemarketers

Nuisance Call Block allows you to block calls from unwanted numbers, such as telemarketers and free phone number prefixes. The current number can be easily registered to the call block list by pressing the Call Block key while the phone is ringing or during a call. The KX-TGB61 series can block as many as 50 registered numbers. This feature helps to keep your fun times from being interrupted.

### Enhanced Receiver Volume

### Loud volume that is easy to hear

Clear and audible sound even when there's background noise. The maximum receiver volume is around twice as loud as the standard Panasonic DECT telephones (e.g. KX-TG6811).

### Modern and Functional Design

# Blends into your comfortable and sophisticated life-style

The glossy surface and minimalistic design complement the simple layout of the keys. The look is elegant, pared-down and affordable.

### Shock Resistant\*2

### Resistant to breakage due to accidental drops

This handset has successfully cleared the drop/shock test standard (MIL-STD-810G METHOD 516.6) regulated by the United States Department of Defense. As it can withstand drops from a height of 1.2 metres, you can use the handset while confidently knowing it will not break easily.

### **Other Features**

- Illuminated Dot-Matrix Display
- Shared\*3 Phonebook (up to 50 entries)
- Alarm Clock with Snooze Function
- Caller ID\*1
- Conference Call with Outside Line\*3
- Intercom / Intercom All\*3