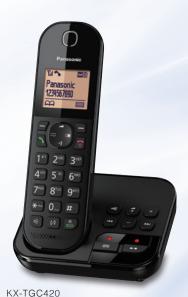

# TGC420 / 410

Digital Cordless Phone

### KX-TGC420

KX-TGC422

KX-TGC424

KX-TGC425

### KX-TGC410

KX-TGC413

- Digital Answering System (about 30 min.\*1 recording)
- Noise Reduction Function for Answering System Sound
- 1.6-inch, Easy-to-Read Illuminated LCD on Handset
- Advanced Alarm Clock
- Shared Phonebook<sup>2</sup>: 120 items
- Radiation Free (Eco Mode Plus)
- Eco Mode
- Nuisance Call Block<sup>3</sup> with 50-Item Call Block List (Block specified number / Block range of numbers / Block numberless call)
- Clear Sound (Higher precision signal correction for improvement in transmission quality and range)
- Hands-Free Speakerphone on Handset

- Caller ID<sup>\*3</sup> with 50-Item Caller ID Memory
- Conference Call with Outside Line<sup>2</sup>
- Intercom (Handset Handset)<sup>2</sup>
- Intercom All\*2

- 1.6-inch, Easy-to-Read Illuminated LCD on Handset
- Advanced Alarm Clock
- Shared Phonebook<sup>2</sup>: 50 items
- One Touch Eco Mode
- Nuisance Call Block<sup>\*3</sup> with 30-Item Call Block List (Block specified number / Block range of numbers / Block numberless call)
- Clear Sound (Higher precision signal correction for improvement in transmission quality and range)
- Hands-Free Speakerphone on Handset

- Caller ID<sup>\*3</sup> with 50-Item Caller ID Memory
- Conference Call with Outside Line\*2
- Intercom (Handset Handset)<sup>2</sup>

Black

<sup>\*1</sup> UK model only. Recording time of models for other countries and regions is 18 min. \*2 For multiple-handset models only. \*3 Requires subscription to Caller ID service offered by your provider/telephone company.