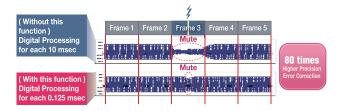

<sup>\*1</sup> The maximum receiver volume is about 4 times louder than a standard Panasonic DECT telephone (such as KX-TG6811/ TG6821). \*2 While talking using speakerphone, this feature is not available. \*3 Requires subscription to Caller ID service offered by your provider/telephone company. \*4 For multiple-handset models only.