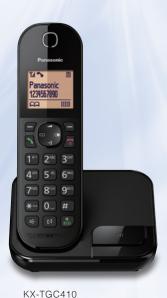

# TGC420 / 410

Digital Cordless Phone

### KX-TGC410

KX-TGC413

- Digital Answering System (about 30 min.\*1 recording)
- Noise Reduction Function for Answering System Sound
- 1.6-inch, Easy-to-Read Illuminated LCD on Handset
- Advanced Alarm Clock
- Shared Phonebook<sup>2</sup>: 120 items
- Radiation Free (Eco Mode Plus)
- Eco Mode
- Nuisance Call Block<sup>3</sup> with 50-Item Call Block List (Block specified number / Block range of numbers / Block numberless call)
- Clear Sound (Higher precision signal correction for improvement in transmission quality and range)
- Hands-Free Speakerphone on Handset

- Caller ID<sup>\*3</sup> with 50-Item Caller ID Memory
- Conference Call with Outside Line<sup>2</sup>
- Intercom (Handset Handset)<sup>2</sup>
- Intercom All\*2

- 1.6-inch, Easy-to-Read Illuminated LCD on Handset
- Advanced Alarm Clock
- Shared Phonebook<sup>2</sup>: 50 items
- One Touch Eco Mode
- Nuisance Call Block<sup>\*3</sup> with 30-Item Call Block List (Block specified number / Block range of numbers / Block numberless call)
- Clear Sound (Higher precision signal correction for improvement in transmission quality and range)
- Hands-Free Speakerphone on Handset

- Caller ID<sup>\*3</sup> with 50-Item Caller ID Memory
- Conference Call with Outside Line\*2
- Intercom (Handset Handset)<sup>2</sup>

Black

<sup>\*1</sup> UK model only. Recording time of models for other countries and regions is 18 min. \*2 For multiple-handset models only. \*3 Requires subscription to Caller ID service offered by your provider/telephone company.