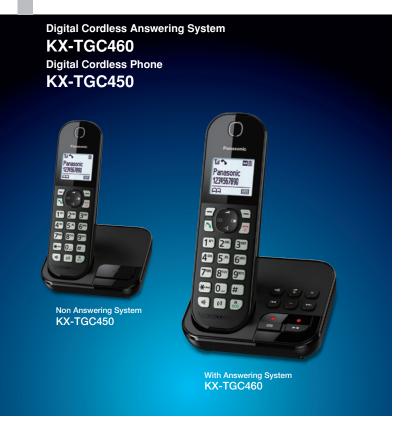

# TGC460 / 450 W

Digital Cordless Phone

### KX-TGC460

KX-TGC460

### KX-TGC450

KX-TGC450

- Digital Answering System (about 18 min. recording)
- Noise Reduction Function for Answering System Sound
- Illuminated Keypad on Handset
- 1.6-inch. Easy-to-Read White Illuminated LCD
- Advanced Alarm Clock
- Shared 1 Phonebook: 120 items
- Radiation Free (Eco Mode Plus)
- Eco Mode
- Nuisance Call Block\*2 with 50-Item Call Block List (Block specified number / Block range of numbers / Block numberless call)
- Clear Sound
- Hands-Free Speakerphone on Handset