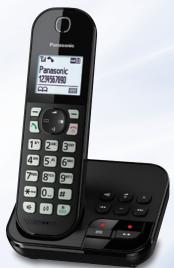

# TGC460 / 450 W

Digital Cordless Phone

### KX-TGC460

KX-TGC460

### KX-TGC450

KX-TGC450

- Digital Answering System (about 18 min. recording)
- Noise Reduction Function for Answering System Sound
- Illuminated Keypad on Handset
- 1.6-inch. Easy-to-Read White Illuminated LCD
- Advanced Alarm Clock
- Shared 1 Phonebook: 120 items
- Radiation Free (Eco Mode Plus)
- Eco Mode
- Nuisance Call Block\*2 with 50-Item Call Block List (Block specified number / Block range of numbers / Block numberless call)
- Clear Sound
- Hands-Free Speakerphone on Handset

- Caller ID 2 with 50-Item Caller ID Memory
- Conference Call with Outside Line\*1
- Intercom (Handset Handset)<sup>1</sup>
- Intercom All<sup>\*1</sup>

- Illuminated Keypad on Handset
- 1.6-inch, Easy-to-Read White Illuminated LCD
- Advanced Alarm Clock
- 50-Name & Number Phonebook
- One Touch Eco Mode
- Nuisance Call Block<sup>2</sup> with 30-Item Call Block List (Block specified number / Block range of numbers / Block numberless call)
- Clear Sound
- Hands-Free Speakerphone on Handset
- Caller ID<sup>2</sup> with 50-Item Caller ID Memory

<sup>\*1</sup> For multiple-handset models only.

<sup>\*2</sup> Requires subscription to Caller ID service offered by your provider/telephone company.