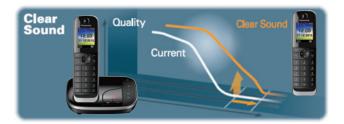

r mobile phone to the digital cordless phone.

Applicable Model: KX-TGH260



## **Secure Grip Handset**

## Fatigue-free talking

The rubberised grip on the back of the handset makes it more comfortable to talk while resting the phone on your shoulder. You can talk even while taking a memo or doing something during conversation.

Applicable Models: KX-TG6721 / TG6711 / TG6761 / TG6751 / TG6621 / TG6611



Applicable models come with a single handset. For models with multiple handsets see the product descriptions on page 12 and beyond.

# Easy to Hear



## **Clear Sound System**

#### Comfortable communication with less interruption

Unique Panasonic technology achieves 80 times the accuracy in error correction compared to other DECT models, which greatly improves communication quality.





Applicable Models: All cordless handsets except KX-TGE520 / TGE510 / TGE110 / TGE310 / TGB210

## **Noise Reduction**

#### Reduce the background noise of the other party

When the area around the other party is noisy and it is difficult to hear, you can reduce the surrounding noise to make the speaker's voice easier to hear just by pressing the dedicated button.





Applicable Models: KX-PRW1201 / PRW1101 / PRS1201 / PRS1101 / TGH260 / TGH220 / TGH210 / TGF32012 / TGF31012 / TGF220 / TGE220 / TGE210 / TG6821 / TG6811

\*1 With these models, noise reduction is not set by pressing a dedicated button but by selecting the feature from a menu.
\*2 Only when using a cordless handset.

#### Clear Answering System Sound

Noise recorded together with messages is reduced when playing back a me