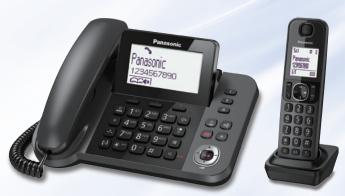

# TGF320 / 310

2-in-1 Model

### KX-TGF320

KX-TGF320

### KX-TGF310

KX-TGF310

- Digital Answering System (about 40 min.\*1 recording)
- Advanced Answering System (FW/ RW, Audible Message Alert, New Message Notification by a Call)
- Noise Reduction Function for Answering System Sound
- Large 3.4-inch (Base unit)/1.8-inch (Handset), Easy-to-Read White Illuminated LCD
- Baby Monitor
- Power Back-Up Operation by Using Two AAA (R03) Ni-MH Batteries 2 in Base unit.
- Caller ID<sup>\*3</sup> with 50-Item Caller ID Memory
- Illuminated Keypad on Cordless Handset
- Advanced Alarm Clock
- Shared Phonebook: 100 items
- Radiation Free (Eco Mode Plus)
- Eco Mode