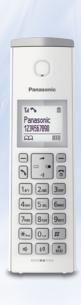

# Refined and simple with enhanced functions

### Large Buttons with A Well-Spaced Layout

Easy to use and less chance of mistakes

### Milled Edges

Prevents slipping

# Colour Variation ■ Black White Red Blue