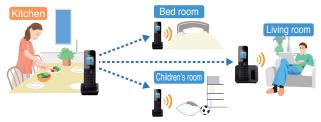

## Multi-Handset Expandability\*1

#### A handset for every room

Everyone in your family can have their own telephone handset, or you can place a different handset in different rooms, such as the kitchen, bedrooms, living room, den, etc.

#### Private extensions

When multiple handsets are available, you can enjoy handset-to-handset talking.

Applicable Models: KX-PRW120 / PRW110 / PRS120 / PRS110 / TGJ320 / TGJ310 / TGH720°2 / TGH710°2 / TGH220 / TGH210 / TGF320 / TGF310 / TGK320 / TGK310 / TGK220 / TGK210 / TGE720 / TGE220 / TGE210 / TGD320 / TGD310 / TG6821 / TG6811 / TG6721 / TG6711 / TG6761 / TG6751 / TG6621 / TG6611

- \*1 Optional handset required
- \*2 For Germany only.