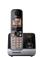

# **TGD620**

Digital Cordless Phone

### KX-TGD620

KX-TGD623

KX-TGD624

- Large 1.8-inch, Easy-to-Read Illuminated LCD on Handset
- Easy-to-See and Easy-to-Push Big Illuminated Keypad with Large Characters
- Dedicated Volume Keys and Amplify Key<sup>1</sup> on Handset
- Hearing Aid Compatibility (HAC) Support (ETS 300 381 Compliant)
- Three Dedicated Memory Dial Keys on Handset
- Handset with Dimples for Slip Resistance