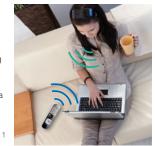

# Do something else while talking

You can answer the phone without interrupting what you're doing — whether you're cooking, cleaning, or surfing the Internet. It's also convenient when you need to take notes, use a keyboard, etc.