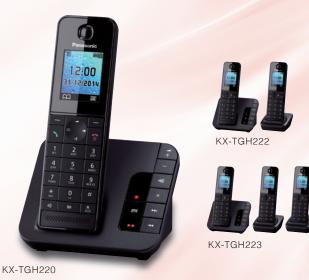

# TGH220 / 210

Digital Cordless Phone with Colour LCD

KX-TGH220 @ Colour fi security

KX-TGH212

- Digital Answering System (about 40 min.\*1 recording)
- Advanced Answering System (FW/ RW, Audible Message Alert, New Message Notification by a Call or SMS\*1\*2)
- DECT Security Mode
- Large 1.8-inch, FullDot TFT Colour LCD
- Baby Monitor
- Smart Function Key (NR Key)
- Power Back-Up Operation\*1 (for limited countries)
- Caller ID<sup>\*3</sup> with 50-Item Caller ID Memory
- Illuminated Keypad & LCD on Handset
- Advanced Alarm Clock
- Shared Phonebook<sup>4</sup>: 200 items
- Radiation Free<sup>\*1</sup> (Eco Mode Plus)
- Eco Mode
- Nuisance Call Block<sup>3</sup> with 50-Item Call Block List (Block specified number / Block range of numbers / Block numberless call)

- Noise Reduction
- Customised Sound System
- Clear Sound
- Hands-Free Speakerphone on
- Multiple Handsets Up to 6\*1\*4
- Conference Call with Outside Line<sup>4</sup>
- Intercom (Handset Handset)<sup>\*4</sup>
- Intercom All<sup>\*4</sup>
- Do Not Disturb Mode (Stop ringing for specific periods / Bypassing Do Not Disturb Mode<sup>\*3</sup>)
- SMS Compatible\*1\*2

Black

• DECT Security Mode

- Large 1.8-inch, FullDot TFT Colour LCĎ
- Baby Monitor
- Smart Function Kev (NR Kev)
- Power Back-Up Operation<sup>\*1</sup> (for limited countries)
- Caller ID<sup>-3</sup> with 50-Item Caller ID Memory
- Illuminated Keypad & LCD on Handset
- Advanced Alarm Clock
- Shared Phonebook\*4: 200 items
- Radiation Free\*1 (Eco Mode Plus)
- Eco Mode
- Nuisance Call Block<sup>3</sup> with 50-Item Call Block List (Block specified number / Block range of numbers / Block numberless call)
- Noise Reduction
- Customised Sound System

- Clear Sound
- Hands-Free Speakerphone on Handset
- Multiple Handsets Up to 6\*1\*4
- Conference Call with Outside Line<sup>\*4</sup>
- Intercom (Handset Handset)\*4
- Intercom All<sup>\*4</sup>
- Do Not Disturb Mode (Stop ringing for specific periods / Bypassing Do Not Disturb Mode<sup>\*3</sup>)
- SMS Compatible\*1\*2

\*1 Specification may vary by country version. \*2 Requires subscription to SMS service offered by your provider/ telephone company. \*3 Requires subscription to Caller ID service offered by your provider/telephone company. \*4 Optional handset may be required depending on the model.