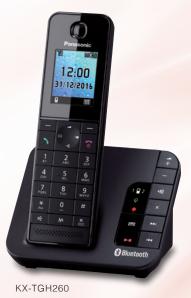

# **TGH260**

Digital Cordless Phone with Link to Mobile

KX-TGH262

KX-TGH263

KX-TGH264

## Link to Mobile

By linking your mobile phone\* and the base unit with Bluetooth, you can make and receive mobile phone calls through a DECT handset.

\* Up to two mobile phones can be registered to a base unit Your mobile phone must have Bluetooth wireless technology that is compatible with KX-TGH26 series.

Applicable Model: KX-TGH260