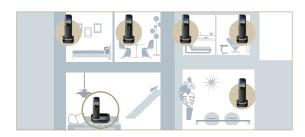

## Multi-Handset Expandability\*1

#### A handset for every room

Everyone in your family can have their own telephone handset, or you can place a different handset in different rooms, such as the kitchen, bedrooms, living room, den, etc.

#### Private extensions

When multiple handsets are available, you can enjoy handset-to-handset talking.

Applicable Models: KX-PRW120 / PRW110 / PRS120 / PRS110 / TGJ320 / TGJ310 / TGH720°2 / TGH710°2 / TGH220 / TGH210 / TGF320 / TGF310 / TGK320 / TGK310 / TGK220 / TGK210 / TGE720 / TGE220 / TGE210 / TGD320 / TGD310 / TG6821 / TG6811 / TG6721 / TG6711 / TG6761 / TG6751 / TG6621 / TG6611