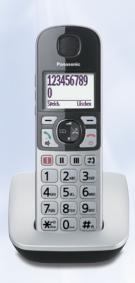

- Digital Answering System (about 40 min. recording) with Message Counter on Base unit
- Advanced Answering System (FW/ RW, Audible Message Alert, New Message Notification by a Call)
- Big Buttons with Large Characters
- Illuminated Keypad
- Enhanced Receiver Volume \*1 with Side Volume Keys
- Hearing Aid Compatibility Support
- Customised Sound System
- Noise Reduction
- Large 1.8-inch, Easy-to-Read White Illuminated LCD
- Wide Ringer Indicator
- Nuisance Call Block<sup>2</sup> with 250-Item Call Block List (Block specified number / Block range of numbers / Block numberless call)

- Do Not Disturb Mode (Stop ringing for specific periods / Bypassing Do Not Disturb Mode<sup>2</sup>)
- Talking Caller ID\*2
- Caller ID<sup>-2</sup> with 50-Item Caller ID Memory
- Smart Function Key (NR Key)
- Hands-Free Full Duplex Speakerphone on Handset
- Baby Monitor
- Shared<sup>\*3</sup> Phonebook: 150 items
- Advanced Alarm Clock
- Radiation Free (Eco Mode Plus)
- Eco Mode
- Clear Sound
- Conference Call with Outside Line<sup>3</sup>
- Intercom (Handset Handset)\*3
- Intercom All\*3

 $<sup>^{\</sup>star 1}\,\text{The maximum receiver volume is about 70\% louder than standard Panasonic DECT telephones (KX-TG6821)}.$ 

<sup>\*2</sup> Requires subscription to Caller ID service offered by your provider/telephone company.

<sup>\*3</sup> For multiple-handset models only.