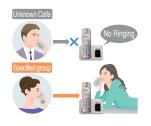

## **Do Not Disturb Mode**

#### Never disturb your sound sleep

#### Stop ringing for specific periods

Each handset can be programmed to prevent ringing during specific periods, so the phone won't ring while you're sleeping.

Applicable Models: All cordless handsets except KX-TGE110 / TGE310 / TGC420 / TGC410 / TGC320 / TGC310 / TGC220 / TGC210 / TG2721 / TG2711 / TG2521 / TG2511 / TGB210 / TG1911 / TG1711 / TG1611

#### Bypassing do not disturb mode\*

The ringer can be turned on for special callers even in the Do Not Disturb Mode by placing select numbers in a specified contacts group of the phonebook.

Applicable Models: KX-PRW120 / PRW110 / PRS110 / PRS110 / TGH260 / TGJ420 / TGJ320 / TGJ310 / TGH720 / TGH710 / TGH220 / TGH210 / TGF320 / TGF310 / TGK320 / TGK310 / TGK220 / TGE220 / TGE210 / TGD320 / TGD310

\* Requires subscription to Caller ID service offered by your provider/telephone company.