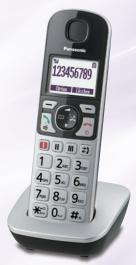

# TGH220 / 210

Digital Cordless Phone with Colour LCD

KX-TGH220 @ Colour fi security

KX-TGH212

- Digital Answering System (about 40 min.\*1 recording)
- Advanced Answering System (FW/ RW, Audible Message Alert, New Message Notification by a Call or SMS\*1\*2)
- DECT Security Mode
- Large 1.8-inch, FullDot TFT Colour LCD
- Baby Monitor
- Smart Function Key (NR Key)
- Power Back-Up Operation\*1 (for limited countries)
- Caller ID<sup>\*3</sup> with 50-Item Caller ID Memory
- Illuminated Keypad & LCD on Handset
- Advanced Alarm Clock
- Shared Phonebook<sup>4</sup>: 200 items
- Radiation Free<sup>\*1</sup> (Eco Mode Plus)
- Eco Mode
- Nuisance Call Block<sup>3</sup> with 50-Item Call Block List (Block specified number / Block range of numbers / Block numberless call)

- Noise Reduction
- Customised Sound System
- Clear Sound
- Hands-Free Speakerphone on
- Multiple Handsets Up to 6\*1\*4
- Conference Call with Outside Line<sup>4</sup>
- Intercom (Handset Handset)<sup>\*4</sup>
- Intercom All<sup>\*4</sup>
- Do Not Disturb Mode (Stop ringing for specific periods / Bypassing Do Not Disturb Mode<sup>\*3</sup>)
- SMS Compatible\*1\*2

Black

• DECT Security Mode

- Large 1.8-inch, FullDot TFT Colour LCĎ
- Baby Monitor
- Smart Function Kev (NR Kev)
- Power Back-Up Operation<sup>\*1</sup> (for limited countries)
- Caller ID<sup>-3</sup> with 50-Item Caller ID Memory
- Illuminated Keypad & LCD on Handset
- Advanced Alarm Clock
- Shared Phonebook\*4: 200 items
- Radiation Free\*1 (Eco Mode Plus)
- Eco Mode
- Nuisance Call Block<sup>3</sup> with 50-Item Call Block List (Block specified number / Block range of numbers / Block numberless call)
- Noise Reduction
- Customised Sound System

- Clear Sound
- Hands-Free Speakerphone on Handset
- Multiple Handsets Up to 6\*1\*4
- Conference Call with Outside Line<sup>\*4</sup>
- Intercom (Handset Handset)\*4
- Intercom All<sup>\*4</sup>
- Do Not Disturb Mode (Stop ringing for specific periods / Bypassing Do Not Disturb Mode<sup>\*3</sup>)
- SMS Compatible\*1\*2