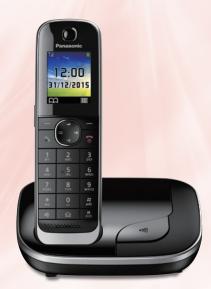

# **TGQ500**

CAT-iq Router Compatible Handset

KX-TGQ500 UM voice

- Compatible with CAT-ig 2.0
- Natural Sounding HD Voice
- Multiple Phone Number Support\*1
- Large 1.8-inch, Easy-to-Read Illuminated LCD on Handset
- Easy-to-See and Easy-to-Push Big Illuminated Keypad with Large Characters
- Wide Ringer Indicator
- Enhanced Receiver Volume\*2
- Amplify Key\*3 and Side Volume Keys on Handset
- HAC (Hearing Aid Compatibility) Support (ETS 300 381 Compliant)
- Distress Call
- Smart Ringer
- Full Duplex Hands-Free Speakerphone\*4
- Baby Monitor\*5
- Call Block with 100-Item Call Block List (Block specified number / Block Range of Numbers)\*6\*7

- Dedicated Call Block Button
- Night Mode (Stop ringing for specific periods)
- Registration of 3 Numbers per Name in Handset Phonebook (Maximum 150 Entries)
- Use of Base (Router/Gateway) Phonebook\*6
- Three Way\*8 Conference Call
- Intercom\*9
- Intercom All\*9
- Caller ID\*6\*7
- Memory Dial Button on Handset
- Radiation Free (Eco Plus)\*6
- Customised Sound System
- Shock Resistant (MIL-STD-810G
- METHOD 516.6)