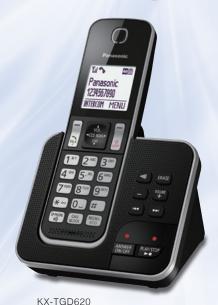

# **TGD620**

Digital Cordless Phone

### KX-TGD620

KX-TGD623

KX-TGD624

- Large 1.8-inch, Easy-to-Read Illuminated LCD on Handset
- Easy-to-See and Easy-to-Push Big Illuminated Keypad with Large Characters
- Dedicated Volume Keys and Amplify Key<sup>1</sup> on Handset
- Hearing Aid Compatibility (HAC) Support (ETS 300 381 Compliant)
- Three Dedicated Memory Dial Keys on Handset
- Handset with Dimples for Slip Resistance

your provider/telephone company.

- Advanced Alarm Clock (Snooze only)
- 50-Name & Number Phonebook
- Eco Mode
- Zero Emit

- Call Block<sup>2</sup> with 50-Item Call Block List (Block specified number / Block range of numbers / Block numberless call)
- Hands-Free Speakerphone on Handset
- Caller ID<sup>-2</sup> with 20-Item Caller ID Memory
- Digital Answering System (about 30 min. recording) with Large Speaker on Base unit
- Advanced Answering System (FW/ RW, Audible Message Alert, New Message Notification by a Call)
- Noise Reduction Function for Answering System Sound
- Large 1.8-inch, Easy-to-Read White Illuminated LCD on Handset
- Nuisance Call Block<sup>\*1</sup> with 50-Item Call Block List (Block specified number / Block range of numbers / Block numberless call)
- Dedicated Call Block Button
- Do Not Disturb Mode (Stop ringing for specific periods / Bypassing Do Not Disturb Mode 1)
- Baby Monitor
- Caller ID<sup>\*1</sup> with 50-Item Caller ID Memory

- Illuminated Keypad on Handset
- Advanced Alarm Clock
- Shared Phonebook 2: 120 items
- Radiation Free (Eco Mode Plus)
- Eco Mode
- Customised Sound System
- Clear Sound
- Hands-Free Speakerphone on Handset
- Conference Call with Outside Line<sup>2</sup>
- Intercom (Handset Handset)<sup>2</sup>
- intercom (nandset manc
- Intercom All<sup>2</sup>

<sup>\*1</sup> While talking using speakerphone, this feature is not available. \*2 Requires subscription to Caller ID service offered by

<sup>\*1</sup> Requires subscription to Caller ID service offered by your provider/telephone company. \*2 For multiple-handset models only.