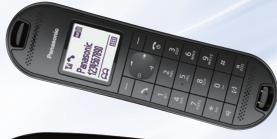

# TGQ400 / 200

CAT-iq Router Compatible Handset

KX-TGQ400 COLOR UNIT VOICE

KX-TGQ200 UMI VOICE

1234567890

- Natural Sounding HD Voice
- Multiple Phone Number Support\*1
- Large 2.0-inch, FullDot TFT Colour LCD
- Full Duplex Hands-Free Speakerphone\*2
- Baby Monitor\*3
- Illuminated Keypad
- Alarm Clock
- Registration of 3 Numbers per Name in Handset Phonebook (Maximum 100 Entries)
- Use of Base (Router/Gateway) Phonebook\*4
- Radiation Free (Eco Plus)
- Call Block with 100-Item Call Block List (Block specified number / Block Range of Numbers)\*4\*5

- Call Block Button
- Night Mode (Stop ringing for specific periods)
- Three Way\*6 Conference Call
- Caller ID\*4\*5
- Intercom\*7
- Intercom All\*7

- Compatible with CAT-ig 2.0
- Natural Sounding HD Voice
- Multiple Phone Number Support\*1
- Large 1.8-inch, Easy-to-Read White Illuminated LCD
- Full Duplex Hands-Free Speakerphone\*2
- Baby Monitor\*3
- Illuminated Keypad
- Alarm Clock
- Registration of 3 Numbers per Name in Handset Phonebook (Maximum
- Use of Base (Router/Gateway) Phonebook\*4