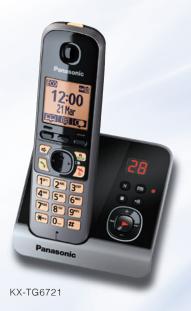

# TG6721 / 6711 / 6761 / 6751

Digital Cordless Phone

### KX-TG6721 / TG6761 🕮

KX-TG6722

KX-TG6761 Repeater Bundle Model

### KX-TG6711 / TG6751

KX-TG6712

KX-TG6713

KX-TG6751 Repeater Bundle Model

- Digital Answering System with Message Counter on Base (about 30 min. recording)
- Large 1.8-inch, Easy-to-Read LCD on Handset
- Icon Menu Operation
- Smart Function Key (Top Key)
- Power Back-Up Operation<sup>\*1</sup> (for limited countries)
- Caller ID<sup>2</sup> with 50-Item Caller ID Memory
- Illuminated Keypad & LCD on Handset
- Advanced Alarm Clock
- Incoming Call Barring<sup>2</sup> with 30-Item Call Block List
- Ringer Indicator
- 100-Name & Number Phonebook
- One Touch Eco Mode
- Customised Sound System
- Clear Sound