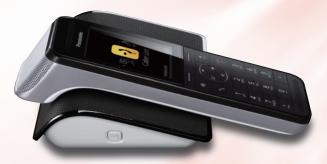

# TGQ400 / 200

CAT-iq Router Compatible Handset

KX-TGQ400 COLOR UNIT VOICE

KX-TGQ200 UMI VOICE

1234567890

- Natural Sounding HD Voice
- Multiple Phone Number Support\*1
- Large 2.0-inch, FullDot TFT Colour LCD
- Full Duplex Hands-Free Speakerphone\*2
- Baby Monitor\*3
- Illuminated Keypad
- Alarm Clock
- Registration of 3 Numbers per Name in Handset Phonebook (Maximum 100 Entries)
- Use of Base (Router/Gateway) Phonebook\*4
- Radiation Free (Eco Plus)
- Call Block with 100-Item Call Block List (Block specified number / Block Range of Numbers)\*4\*5