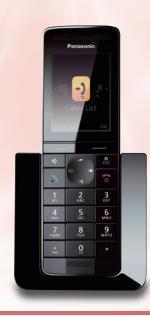

# PRS120 / 110

Premium Design Phone

### KX-PRS120 @ Colour

### KX-PRS110

- Digital Answering System (about 40 min.<sup>-1</sup> recording)
- Advanced Answering System (FW/ RW, Audible Message Alert, New Message Notification by a Call or
- Easy to Read, Beautiful Graphical Interface with 2.2-inch (QVGA) TFT Colour LCD
- Noise Reduction
- Baby Monitor
- Talking Caller ID\*1\*3
- Caller ID\*3 with 50-Item Caller ID Memory
- Illuminated Keypad & LCD on Handset
- Visual Message List (Handset LCD)
- Advanced Alarm Clock
- Nuisance Call Block\*3\*4 with 100-Item Call Block List (Block specified number / Block range of numbers / Block numberless call)